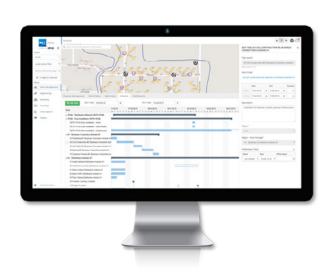

## Process planning & Gantt chart

Schedules are calculated using the mobile Building files automatically updated. Adjustments to the schedule influence all subsequent activities.