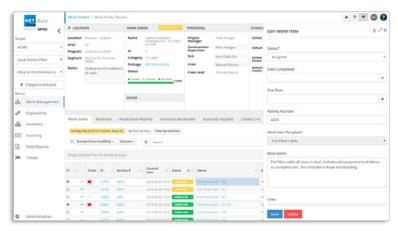

### Work orders administer

Distributing the work among the available resources and monitoring the Construction progress in **real time**.

#### Mobile construction files

Construction teams receive their **work orders**, **report progress**, **working hours** and any overtime directly on their mobile devices.

Construction supervisors **check** and **approve** the reported work from their smartphones, tablets or laptops.