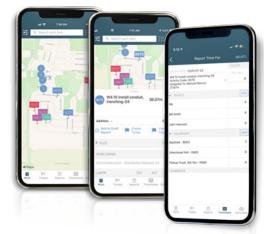

# Mobile access to all data directly on the construction site

The realisation of construction projects for telecommunications networks often involves a large administrative and organisational costs. With **NET Build**, processes and data are managed on one platform and can be called up and edited from any mobile device at any time.

Construction teams and construction supervisors access the same data via app directly on the construction site and manage these in the digital construction files. All construction processes are displayed in real time. A ticket system supports the coordination of tasks. Times, additional work and correspondence are stored digitally and are centrally available to everyone.

#### Mobile construction files

Construction teams receive their **work orders**, **report progress**, **working hours** and any overtime directly on their mobile devices.

Construction supervisors **check** and **approve** the reported work from their smartphones, tablets or laptops.